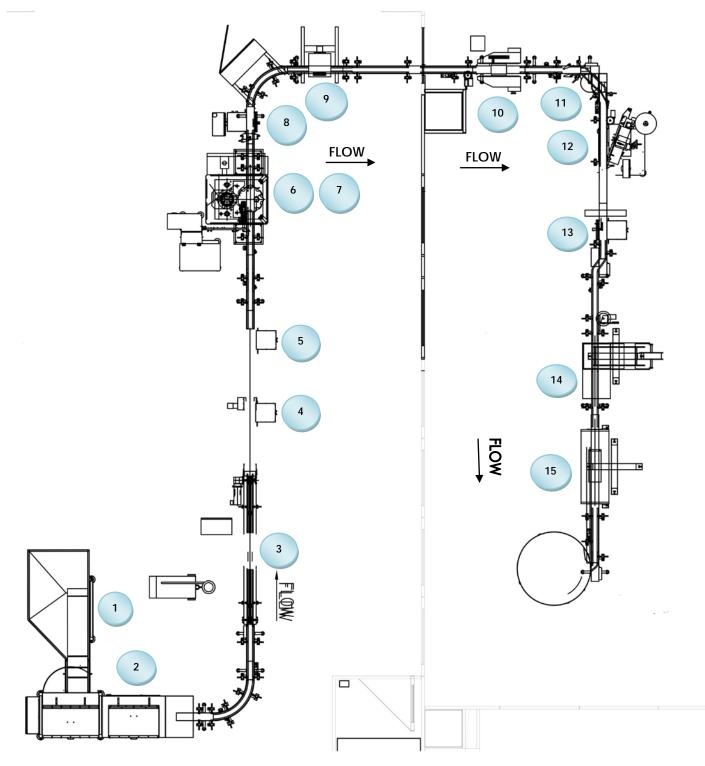

## LAYOUT OF INSTALLATION

### **PRIMARY PACKAGING**

#### SECONDARY PACKAGING

3 of 3

- 1- ORIENTATOR
- 2- CLEANING MACHINE
- 3- DOSING MACHINE
- 4- WEIGHING MACHINE
- 5- METAL DETECTOR

#### LEGEND

- 6- CAPPING MACHINE
- 7- CAPPING MACHINE
- 8- CONTROL
- 9- SEALING MACHINE 10- INK-JET
- **11- CONNECTION**
- 12- LABELLING MACHINE
- 13- CONTROL
- 14- SLEEVE FITTING MACHINE
- 15- OVEN-COLLECTION